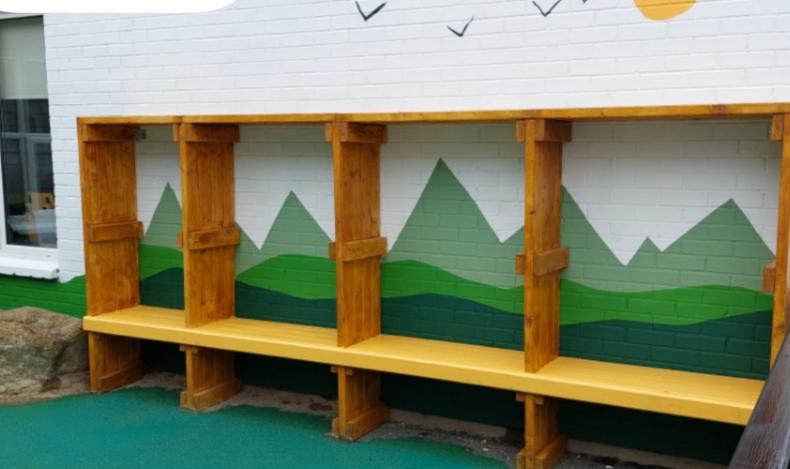

ntains                       |    |
| Animals                         | 31 |
| General Murals                  |    |
|                                 |    |

### **Before and After**

# Outdoors

### **Playground Markings**

1.





E

e C

d

a

.

### Playground Markings

abby



### **Playground Markings**





dion www.c



















### Sensory Areas













### Reuse and Up-cycle











### Repainting Furniture

EXIT

### Painting Outdoor walls

lack









### Fences



# Indoors

### Building & Installing Furniture













### **Refurbish a Science Lab**









# Murals

### Rays of Sunshine







# <image>







### **Geometric Designs**





### Mountains

*P* 

1

1

0



0

V









### **General Murals**















# Before and After

Edu.









### Before

After









**VOLUNTEER.IE**