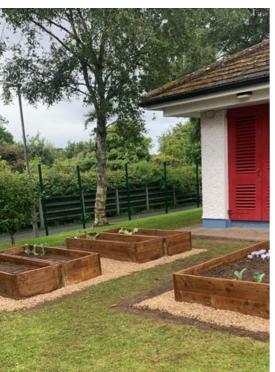

# Volunteering ideas in Pictures



**VOLUNTEER.IE** 









### Introduction

We have put together this booklet to provide you with ideas and inspiration of how you might bring colour and life to indoor and outdoor spaces in your community.

Our hope is not to overwhelm you, but to inspire and encourage you to take an idea from here, or come up with your own, and implement it in your community project.

We think it's important to mention that some of these photos are from projects that took months to organise and, in some cases, we enlisted the help of graphic designers to create a cohesive vision for multiple spaces. Some however, were done in a day and all of the projects you see in this booklet were completed by employee volunteers under the guidance of Volunteer Ireland's Corporate Team.

As you look through the photos think about an elemen