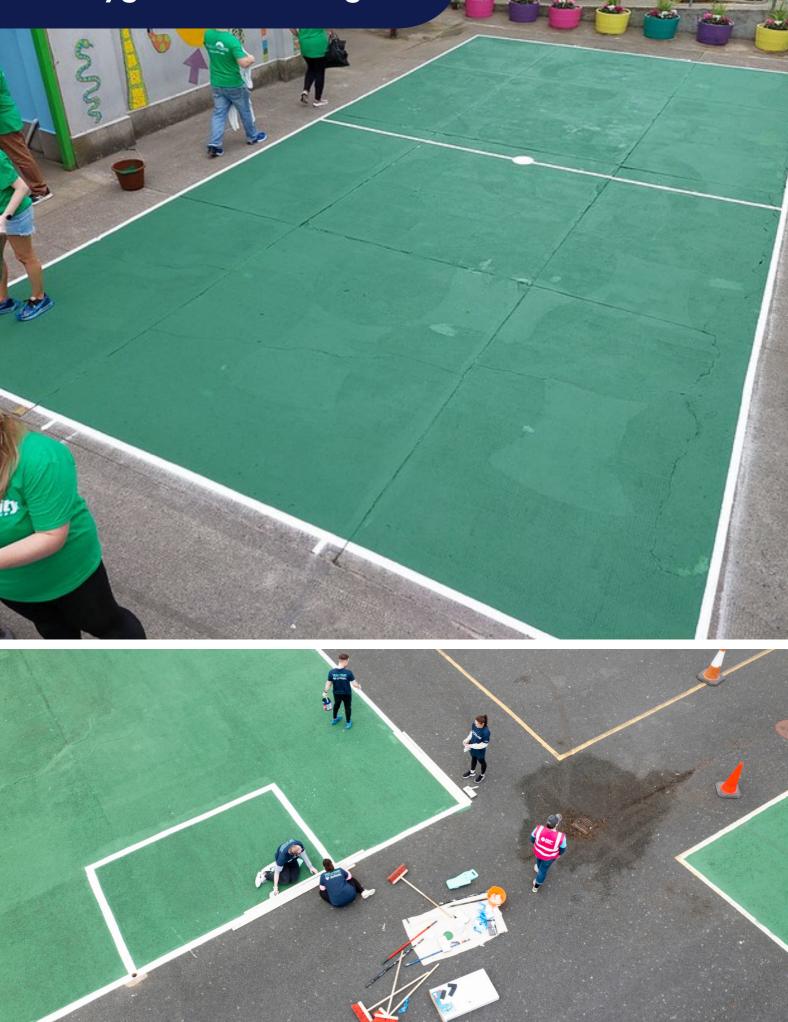

p-cycle                | 14 |
| Mini Village                    |    |
| Repainting Furniture            | 16 |
| Painting Outdoor Walls          | 17 |
| Target Walls & Fences           |    |
| Indoors                         |    |
| Building & Installing Furniture |    |
| Painting Walls                  | 24 |
| Refurbish a Science Lab         | 25 |
| Murals                          |    |
| Rays of Sunshine                | 27 |
| Geometric Designs               |    |
| Mountains                       |    |
| Animals                         | 31 |
| General Murals                  |    |
|                                 |    |

### **Before and After**

# Outdoors

### **Playground Markings**

1.





E

e C

d

a

.

### Playground Markings

abby



### **Playground Markings**





dion www.c



















### Sensory Areas













### Reuse and Up-cycle











### Repainting Furniture

EXIT

### Painting Outdoor walls

lack









### Fences



# Indoors

### Building & Installing Furniture













### **Refurbish a Science Lab**









# Murals

### Rays of Sunshine







# <image>







### **Geometric Designs**





### Mountains

*P* 

1

1

0



0

V









### **General Murals**















# Before and After

Edu.









### Before

After









**VOLUNTEER.IE**