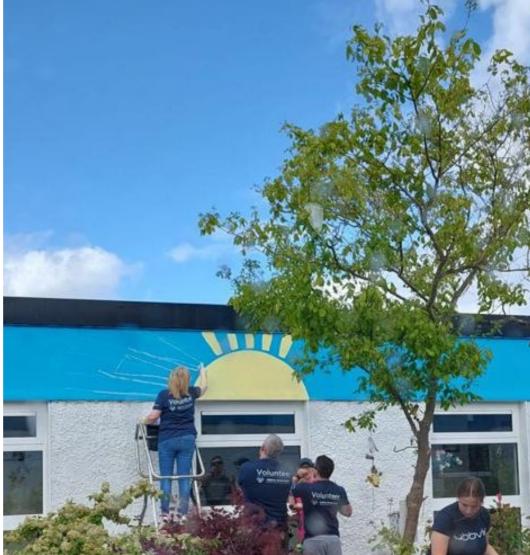

bish a Science Lab         | 25 |
| Murals                          |    |
| Rays of Sunshine                | 27 |
| Geometric Designs               |    |
| Mountains                       |    |
| Animals                         | 31 |
| General Murals                  |    |
|                                 |    |

### **Before and After**

# Outdoors

### **Playground Markings**

1.





E

e C

d

a

.

### Playground Markings

abby



### **Playground Markings**





dion www.c



















### Sensory Areas













### Reuse and Up-cycle











### Repainting Furniture

EXIT

### Painting Outdoor walls

lack









### Fences



# Indoors

### Building & Installing Furniture













### **Refurbish a Science Lab**









# Murals

### Rays of Sunshine







# <image>







### **Geometric Designs**





### Mountains

*P* 

1

1

0



0

V









### **General Murals**















# Before and After

Edu.









### Before

After









**VOLUNTEER.IE**