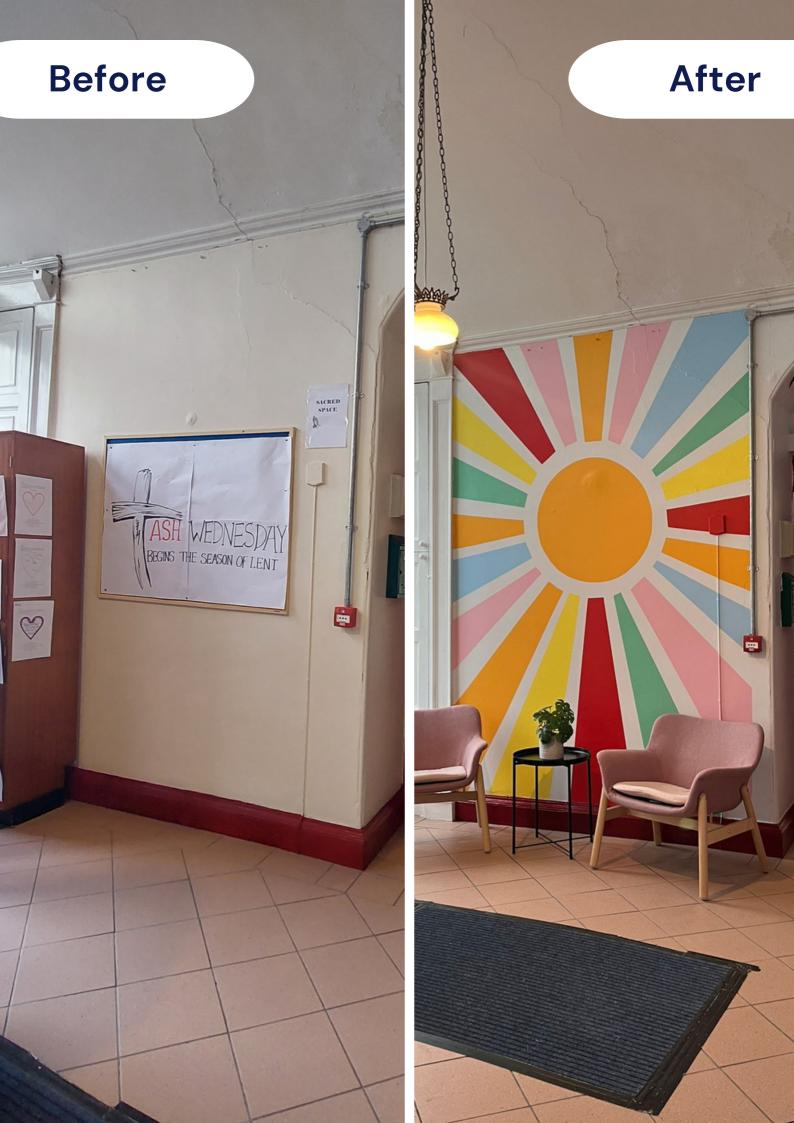

|    |
| Animals                         | 31 |
| General Murals                  |    |
|                                 |    |

### **Before and After**

# Outdoors

### **Playground Markings**

1.





E

e C

d

a

.

### Playground Markings

abby



### **Playground Markings**





dion www.c



















### Sensory Areas













### Reuse and Up-cycle











### Repainting Furniture

EXIT

### Painting Outdoor walls

lack









### Fences



# Indoors

### Building & Installing Furniture













### **Refurbish a Science Lab**









# Murals

### Rays of Sunshine







# <image>







### **Geometric Designs**





### Mountains

*P* 

1

1

0



0

V









### **General Murals**















# Before and After

Edu.









### Before

After









**VOLUNTEER.IE**