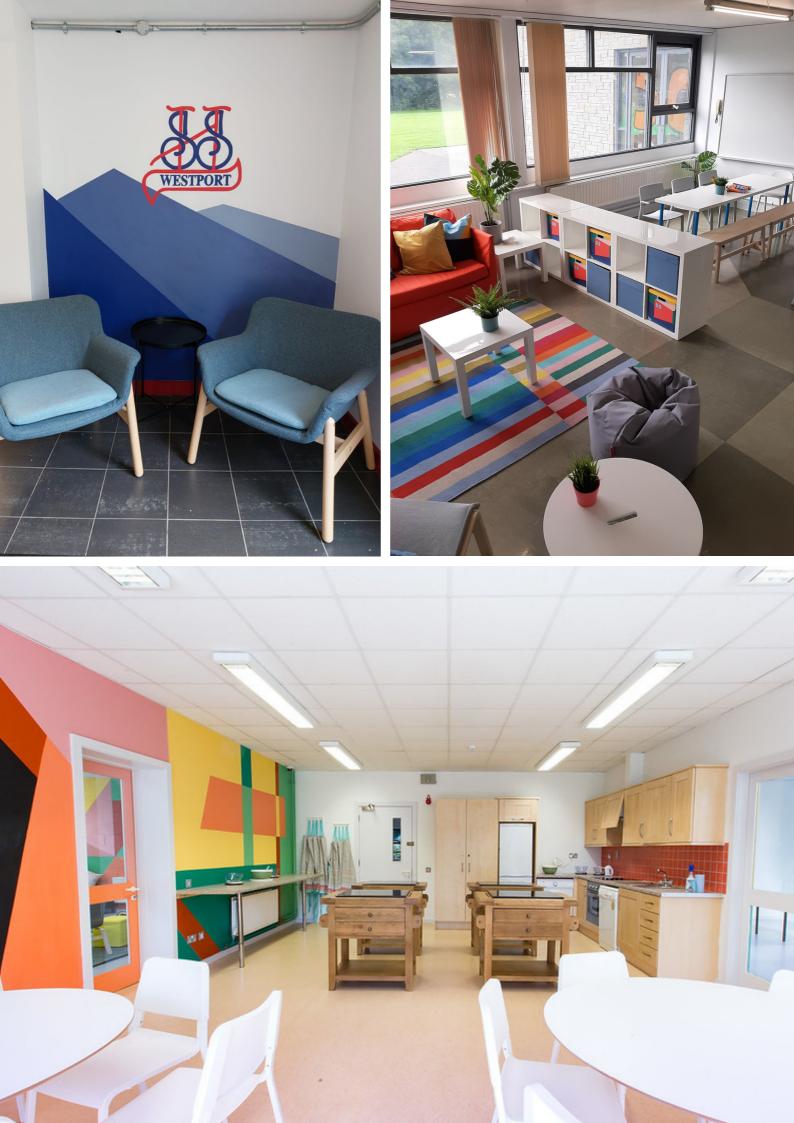

ding & Installing Furniture |    |
| Painting Walls                  | 24 |
| Refurbish a Science Lab         | 25 |
| Murals                          |    |
| Rays of Sunshine                | 27 |
| Geometric Designs               |    |
| Mountains                       |    |
| Animals                         | 31 |
| General Murals                  |    |
|                                 |    |

### **Before and After**

# Outdoors

### **Playground Markings**

1.





E

e C

d

a

.

### Playground Markings

abby



### **Playground Markings**





dion www.c



















### Sensory Areas













### Reuse and Up-cycle











### Repainting Furniture

EXIT

### Painting Outdoor walls

lack









### Fences



# Indoors

### Building & Installing Furniture













### **Refurbish a Science Lab**









# Murals

### Rays of Sunshine







# <image>







### **Geometric Designs**





### Mountains

*P* 

1

1

0



0

V









### **General Murals**















# Before and After

Edu.









### Before

After









**VOLUNTEER.IE**