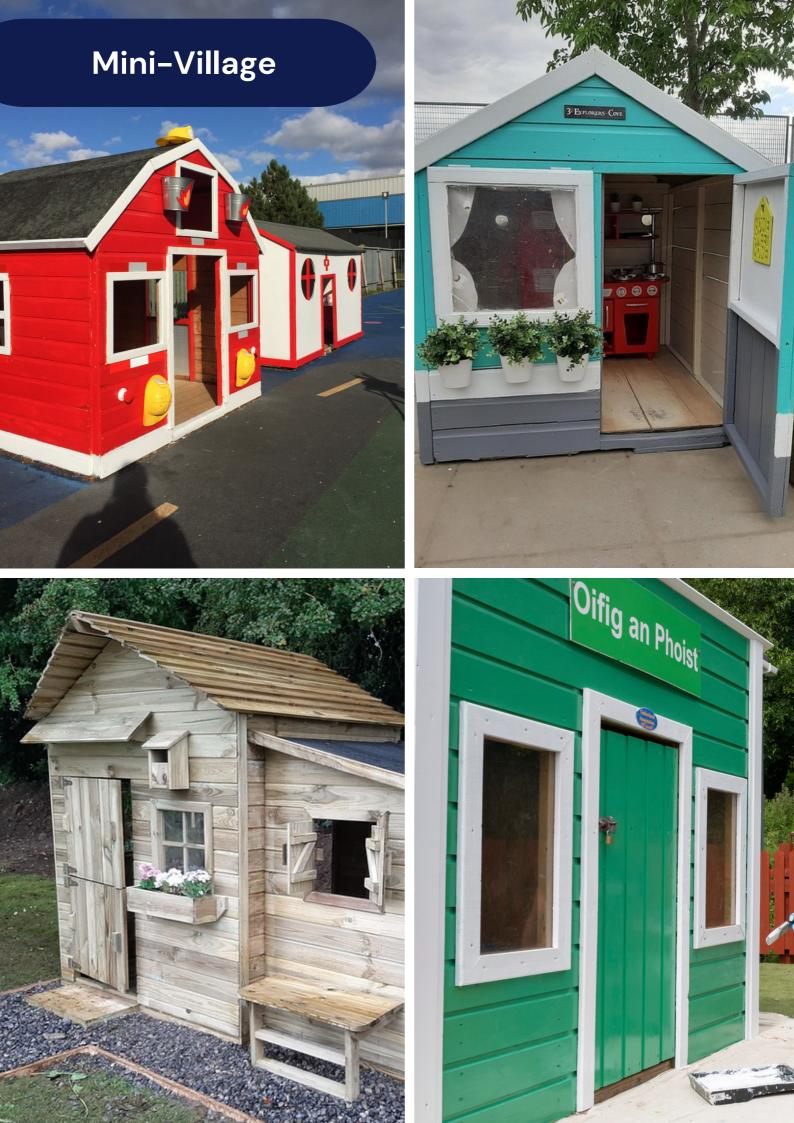

## Contents

| Outdoors                        |    |
|---------------------------------|----|
| Playground Markings             | 5  |
| Garden Revamp                   | 9  |
| Sensory Areas                   | 13 |
| Reuse & Up-cycle                | 14 |
| Mini Village                    |    |
| Repainting Furniture            | 16 |
| Painting Outdoor Walls          | 17 |
| Target Walls & Fences           |    |
| Indoors                         |    |
| Building & Installing Furniture |    |
| Painting Walls                  | 24 |
| Refurbish a Science Lab         | 25 |
| Murals                          |    |
| Rays of Sunshine                | 27 |
| Geometric Designs               |    |
| Mountains                       |    |
| Animals                         | 31 |
| General Murals                  |    |
|                                 |    |