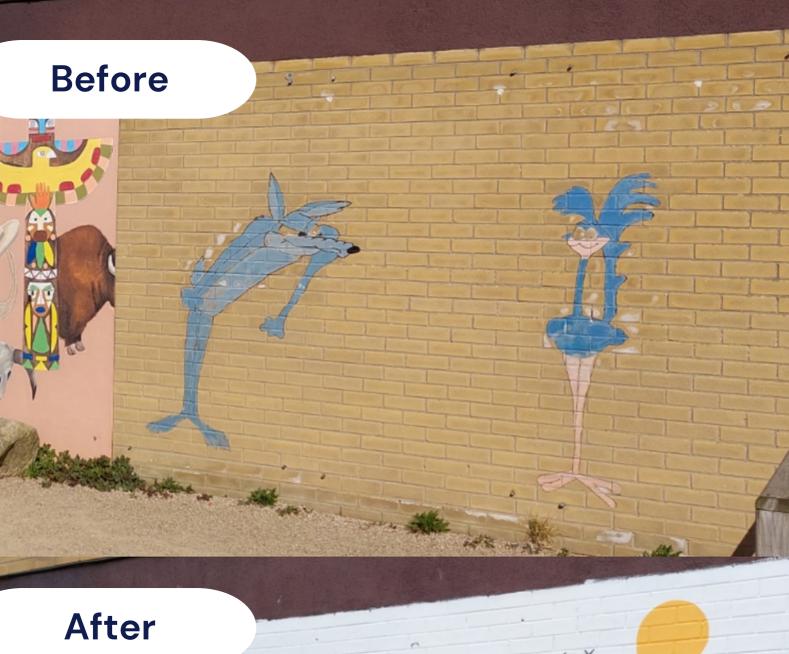

ountains                       |    |
| Animals                         | 31 |
| General Murals                  |    |
|                                 |    |

### **Before and After**

# Outdoors

### **Playground Markings**

1.





E

e C

d

a

.

### Playground Markings

abby



### **Playground Markings**





dion www.c



















### Sensory Areas













### Reuse and Up-cycle











### Repainting Furniture

EXIT

### Painting Outdoor walls

lack









### Fences



# Indoors

### Building & Installing Furniture













### **Refurbish a Science Lab**









# Murals

### Rays of Sunshine







# <image>







### **Geometric Designs**





### Mountains

*P* 

1

1

0



0

V









### **General Murals**















# Before and After

Edu.









### Before

After









**VOLUNTEER.IE**