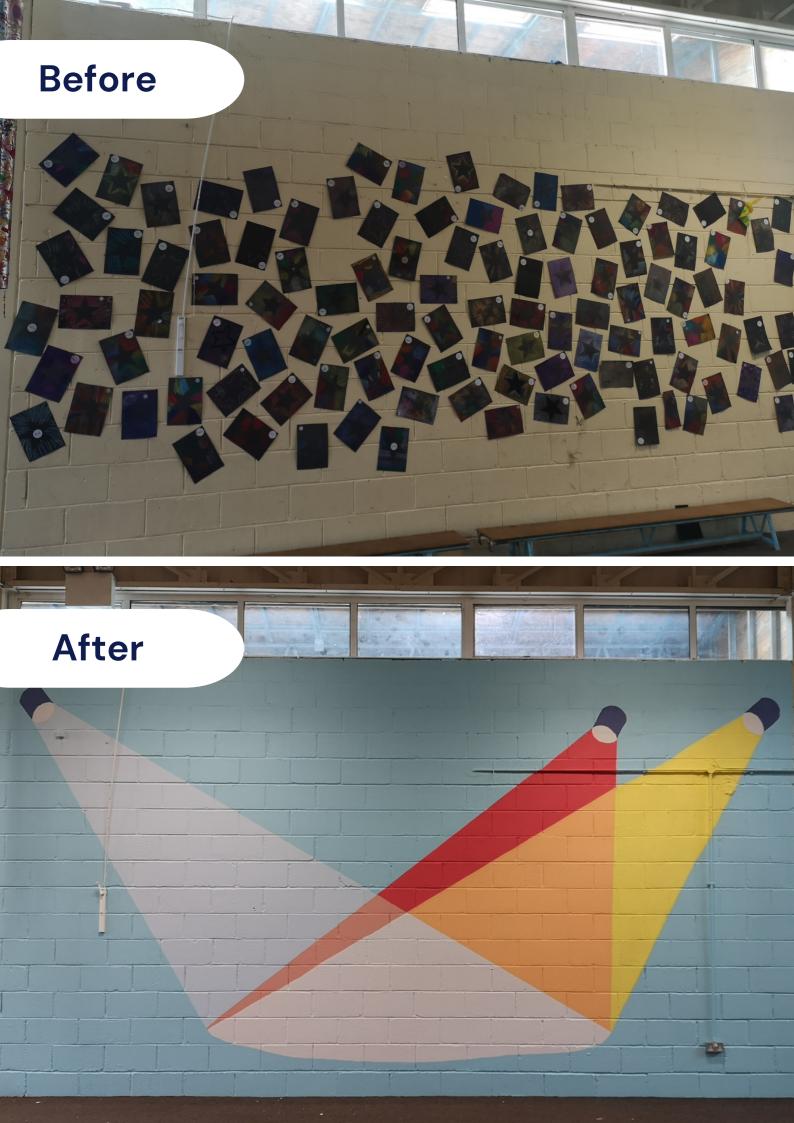

|    |
| Animals                         | 31 |
| General Murals                  |    |
|                                 |    |

### **Before and After**

# Outdoors

### **Playground Markings**

1.





E

e C

d

a

.

### Playground Markings

abby



### **Playground Markings**





dion www.c



















### Sensory Areas













### Reuse and Up-cycle











### Repainting Furniture

EXIT

### Painting Outdoor walls

lack









### Fences



# Indoors

### Building & Installing Furniture













### **Refurbish a Science Lab**









# Murals

### Rays of Sunshine







# <image>







### **Geometric Designs**





### Mountains

*P* 

1

1

0



0

V









### **General Murals**















# Before and After

Edu.









### Before

After









**VOLUNTEER.IE**