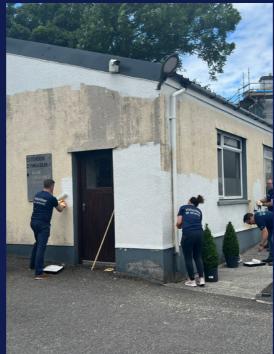

& Fences           |    |
| Indoors                         |    |
| Building & Installing Furniture |    |
| Painting Walls                  | 24 |
| Refurbish a Science Lab         | 25 |
| Murals                          |    |
| Rays of Sunshine                | 27 |
| Geometric Designs               |    |
| Mountains                       |    |
| Animals                         | 31 |
| General Murals                  |    |
|                                 |    |

### **Before and After**

# Outdoors

### **Playground Markings**

1.





E

e C

d

a

.

### Playground Markings

abby



### **Playground Markings**





dion www.c



















### Sensory Areas













### Reuse and Up-cycle











### Repainting Furniture

EXIT

### Painting Outdoor walls

lack









### Fences



# Indoors

### Building & Installing Furniture













### **Refurbish a Science Lab**









# Murals

### Rays of Sunshine







# <image>







### **Geometric Designs**





### Mountains

*P* 

1

1

0



0

V









### **General Murals**















# Before and After

Edu.









### Before

After









**VOLUNTEER.IE**