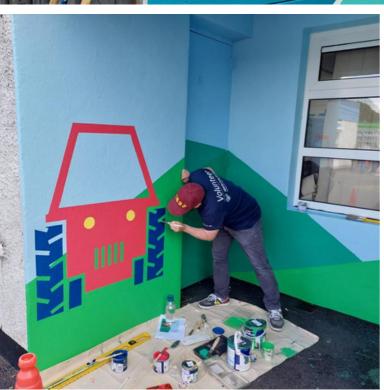

s of Sunshine                | 27 |
| Geometric Designs               |    |
| Mountains                       |    |
| Animals                         | 31 |
| General Murals                  |    |
|                                 |    |

### **Before and After**

# Outdoors

### **Playground Markings**

1.





E

e C

d

a

.

### Playground Markings

abby



### **Playground Markings**





dion www.c



















### Sensory Areas













### Reuse and Up-cycle











### Repainting Furniture

EXIT

### Painting Outdoor walls

lack









### Fences



# Indoors

### Building & Installing Furniture













### **Refurbish a Science Lab**









# Murals

### Rays of Sunshine







# <image>







### **Geometric Designs**





### Mountains

*P* 

1

1

0



0

V









### **General Murals**















# Before and After

Edu.









### Before

After









**VOLUNTEER.IE**