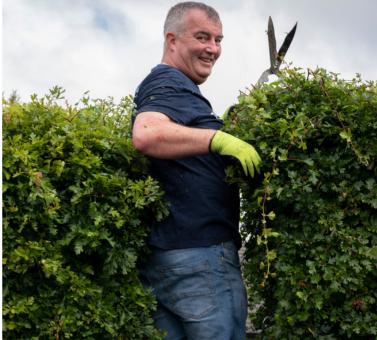

As you look through the photos think about an element of one of these projects that could be completed in your school, organisation or community. For example, sanding and painting benches or picnic tables in bright primary colours, a simple geometric mural, painting fences in block colours, clearing an overgrown garden area, trimming hedges, repainting and planting up existing flowerpots or adding some easy to build IKEA furniture.