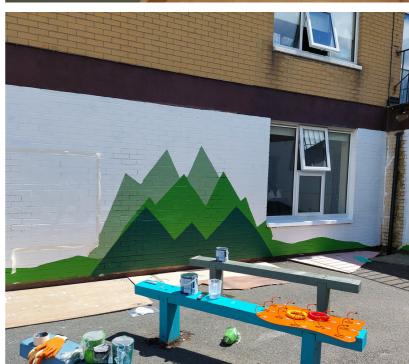

e                | 27 |
| Geometric Designs               |    |
| Mountains                       |    |
| Animals                         | 31 |
| General Murals                  |    |
|                                 |    |

### **Before and After**

# Outdoors

### **Playground Markings**

1.





E

e C

d

a

.

### Playground Markings

abby



### **Playground Markings**





dion www.c



















### Sensory Areas













### Reuse and Up-cycle











### Repainting Furniture

EXIT

### Painting Outdoor walls

lack









### Fences



# Indoors

### Building & Installing Furniture













### **Refurbish a Science Lab**









# Murals

### Rays of Sunshine







# <image>







### **Geometric Designs**





### Mountains

*P* 

1

1

0



0

V









### **General Murals**















# Before and After

Edu.









### Before

After









**VOLUNTEER.IE**