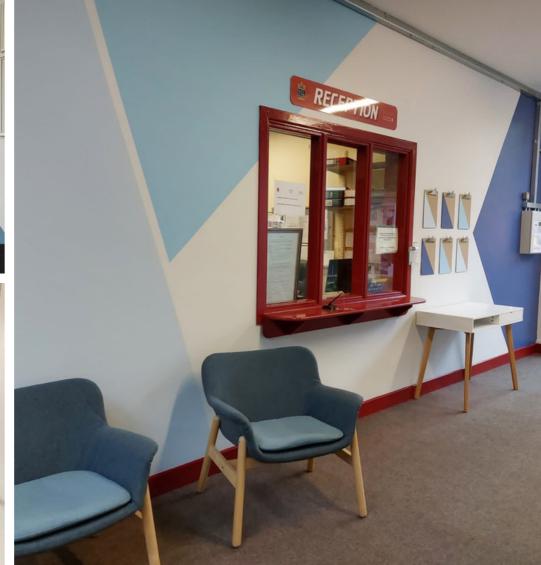

b         | 25 |
| Murals                          |    |
| Rays of Sunshine                | 27 |
| Geometric Designs               |    |
| Mountains                       |    |
| Animals                         | 31 |
| General Murals                  |    |
|                                 |    |

### **Before and After**

# Outdoors

### **Playground Markings**

1.





E

e C

d

a

.

### Playground Markings

abby



### **Playground Markings**





dion www.c



















### Sensory Areas













### Reuse and Up-cycle











### Repainting Furniture

EXIT

### Painting Outdoor walls

lack









### Fences



# Indoors

### Building & Installing Furniture













### **Refurbish a Science Lab**









# Murals

### Rays of Sunshine







# <image>







### **Geometric Designs**





### Mountains

*P* 

1

1

0



0

V









### **General Murals**















# Before and After

Edu.









### Before

After









**VOLUNTEER.IE**